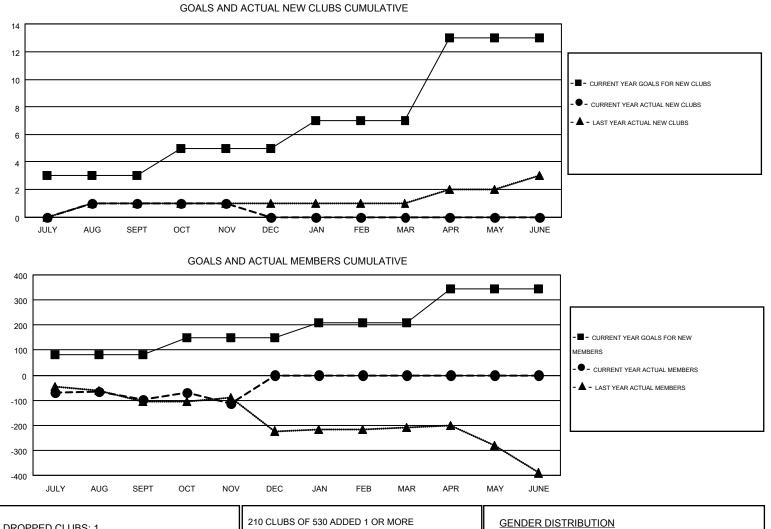

## GMT: THOMAS MATNEY

| Clubs                 |                  |           |                  |                  | Members               |                    |                                        |                    |                  |
|-----------------------|------------------|-----------|------------------|------------------|-----------------------|--------------------|----------------------------------------|--------------------|------------------|
| RESULTS FOR 2014-2015 |                  |           |                  |                  | RESULTS FOR 2014-2015 |                    |                                        |                    |                  |
| QUARTER               | NEW CLUB<br>GOAL | NEW CLUBS | DROPPED<br>CLUBS | NET<br>GAIN/LOSS | QUARTER               | NEW MEMBER<br>GOAL | CHARTER AND<br>NEW<br>MEMBERS<br>ADDED | DROPPED<br>MEMBERS | NET<br>GAIN/LOSS |
| JULY/AUG/SEPT         | 3                | 1         | 0                | 1                | JULY/AUG/SEPT         | 83                 | 299                                    | 398                | -99              |
| OCT/NOV/DEC           | 2                | 0         | 1                | -1               | OCT/NOV/DEC           | 65                 | 242                                    | 256                | -14              |
| JAN/FEB/MAR           | 2                | 0         | 0                | 0                | JAN/FEB/MAR           | 61                 | 0                                      | 0                  | 0                |
| APR/MAY/JUNE          | 6                | 0         | 0                | 0                | APR/MAY/JUNE          | 137                | 0                                      | 0                  | 0                |

DROPPED CLUBS: 1 NEW MEMBERS 12,109 (78.59%) MALE 3,299 (21.41%) FEMALE DROPPED MEMBERS 99 DECEASED CLICK HERE FOR HEALTH 2,150 FAMILY UNIT MEMBERS 5 CLUB CANCELLED ASSESSMENT DATA 1,042 HEAD OF HOUSEHOLD 550 OTHER 1,108 NON-HEAD OF HOUSEHOLD 654 TOTAL